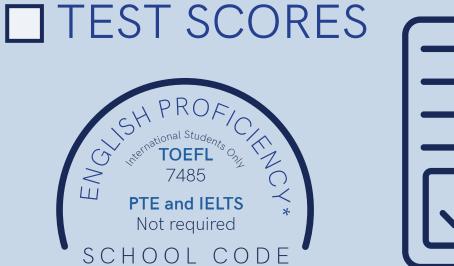

#### TWO LETTERS OF RECOMMENDATION

LETTER TO COMMITTEE AND ORGANIZATION CHART

RESUME

\*Or submit an academic transcript from an accredited U.S. college/university reflecting a `C' or better in a college-level English Composition course.