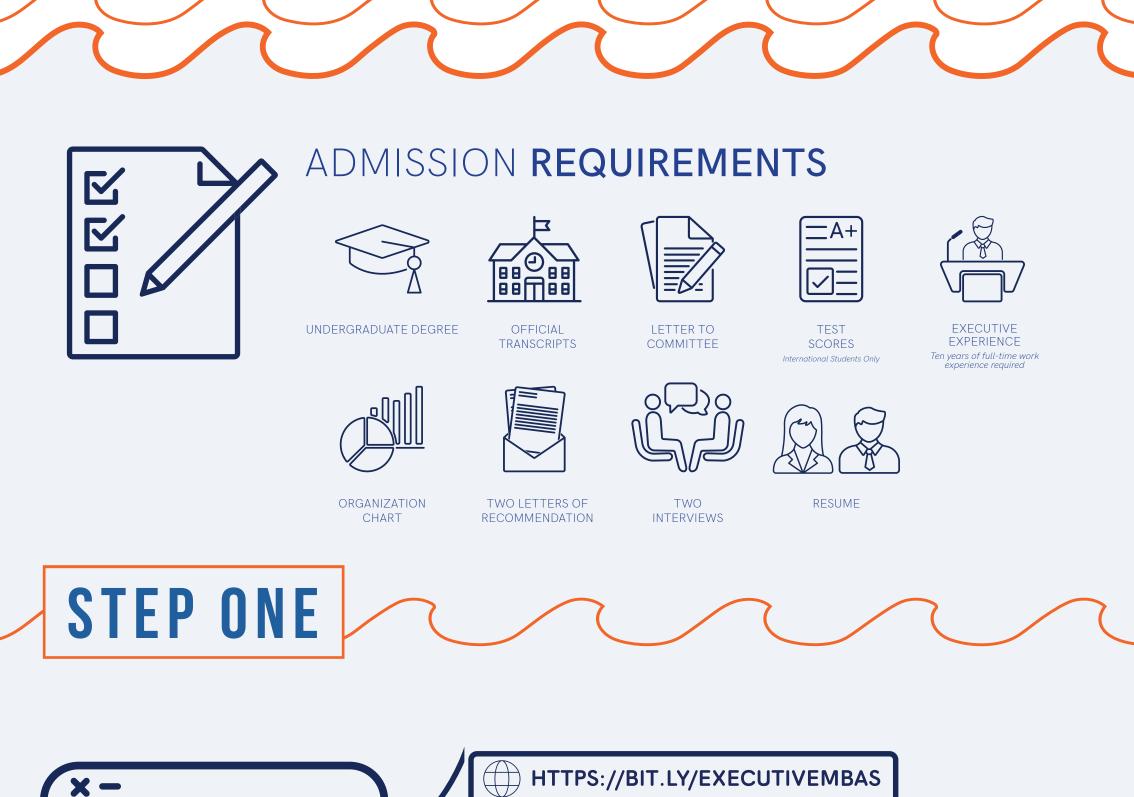

### **PREPARE** REQUIRED DOCUMENTS

#### TWO LETTERS OF RECOMMENDATION

LETTER TO COMMITTEE AND ORGANIZATION CHART

RESUME

\*Or submit an academic transcript from an accredited U.S. college/university reflecting a `C' or better in a college-level English Composition course.

#### OFFICIAL TRANSCRIPTS

From all previous colleges and universities

Be issued by registrar, by a secure transcript provider

Be provided in English International students: course-by-course evaluation required Include grade point average (GPA) International students: 4.0 scale (A=4.0)