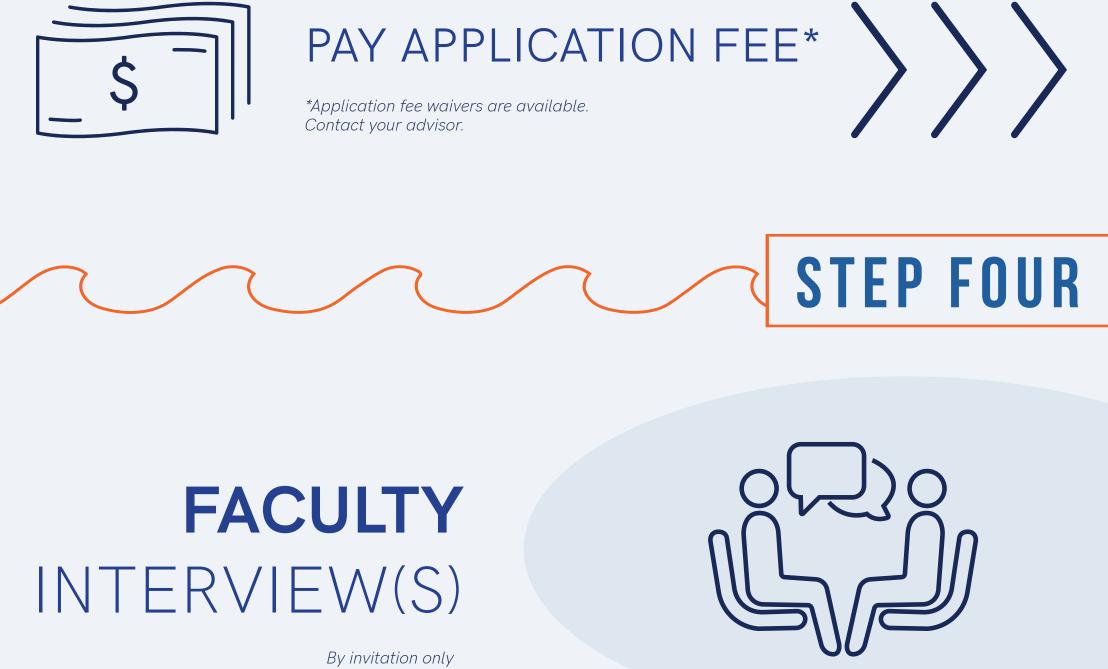

## **STEP THREE**

Be issued by registrar,

by a secure transcript provider

Include grade point average (GPA) International students: 4.0 scale (A=4.0)

## **STEP FIVE**