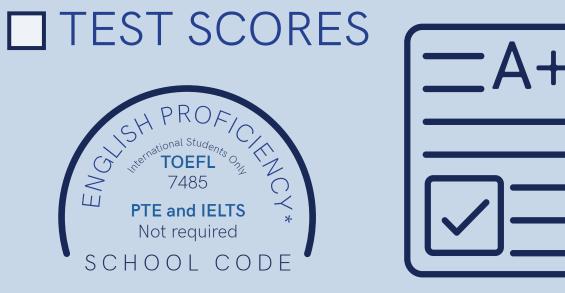

## **STEP THREE**

Be issued by registrar,

by a secure transcript provider

Include grade point average (GPA) International students: 4.0 scale (A=4.0)

## OFFICIAL TRANSCRIPTS

From all previous colleges and universities