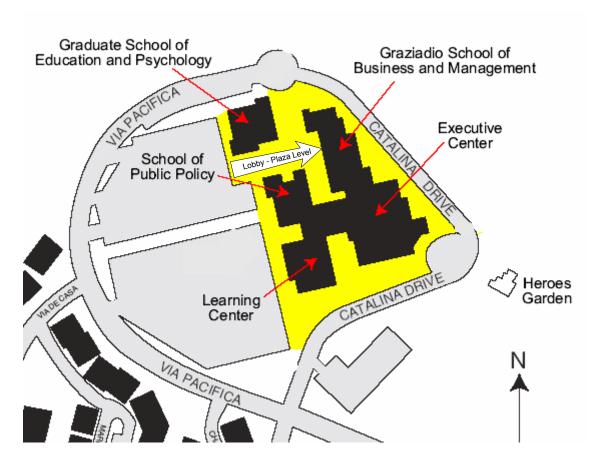

## Graziadio School of Business and Management Full-time MBA Programs

# **Drescher Graduate Campus**